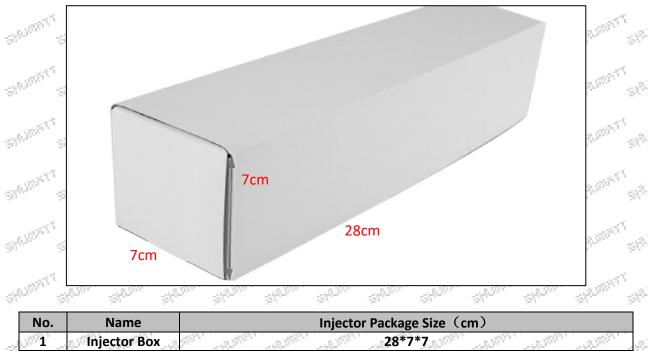

#### . Then Then Then Then Then Then SPARAT 1.5.0445120296 Injector's Specifications and Dimensions ast.

Injector Size: 21.5cm\*4 cm \*4 cm = 344cm<sup>3</sup> (L\*W\*H=V)

and the addition of the additi 

Mob/WhatsApp: +86 13410541523 Email : ruby@shumatt.com © 2022 Shenzhen Shumatt Technology Co., Ltd

Injector\_Net Weight: 0.55kg Gross Weight: 0.6kg Injector Quality: China Made Brand New Package Size: 28cm\*7 cm \*7 cm = 1372 cm<sup>3</sup> Injector Type: Diesel Common Rail Injector

(2) Injector Box Size

Mob/WhatsApp: +86 13410541523 Email : <u>ruby@shumatt.com</u> © 2022 Shenzhen Shumatt Technology Co., Ltd Tel: +8675523215133 Website : www.shumatt.com  $\phi \phi^{(i)}$ 