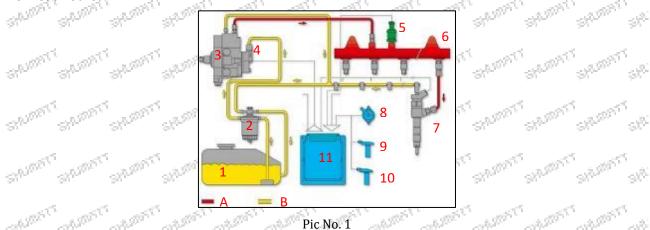

### 2.2.0445120296 Injector's Application Scenarios

Common rail system is an oil supply method refers to the diesel oil from the fuel tank sucked out by the gear pump through the oil-water separator and the gear pump to diesel fine filter, high-pressure pump, common rail pipe, and fuel injector, all together with the closed-loop fuel supply system composed of sensors and ECU that completely separates the generation of injection pressure and the injection process from each other.

| - 30.1            | - 34" - 34"           | - 347                 | - 94° - 94° -                  | ie noi i | <u>- 341'' - 341'' - 341</u>   | - 34    | <u>r 34, 34</u> ,            |
|-------------------|-----------------------|-----------------------|--------------------------------|----------|--------------------------------|---------|------------------------------|
| No.               | Name                  | No.                   | Name                           | No.      | Name                           | No.     | Name                         |
| S. D. S. C.       | Tank and              | 5,80                  | Common Rail<br>Pressure Sensor | 9        | Engine Crankshaft Sensor       | A       | High Pressure Oil<br>Circuit |
| 2                 | Diesel Filter         | 6                     | Common Rail Pipe               | 10       | Camshaft Sensor                | B       | Low<br>Pressure Oil Circuit  |
| \$\ <b>3</b> \000 | High-Pressure<br>Pump | 7. <sup>33</sup>      | Injector                       | S.11     | ECU Electronic Control<br>Unit | 19 - C  | an at an at                  |
| 4                 | Fuel Gear Pump        | 8                     | Accelerator Pedal              |          |                                |         |                              |
| . 50              | ti atti a             | 18 <sup>56</sup> - 18 | the state state                |          | Star Same                      | all the | ant and a                    |