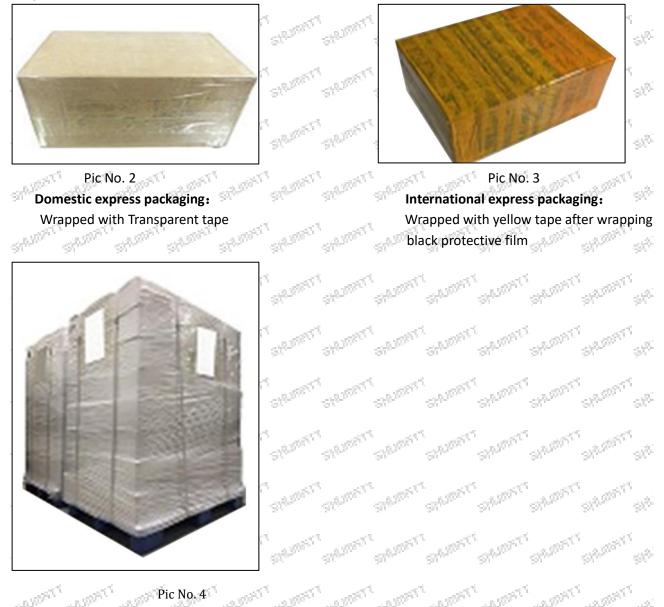

### 3.7.0445120296 Injector's Packing

and the april 1 Domestic express packaging: Usually wrapped in waterproof scotch tape, such as picture No.2. International express packaging: Wrapped with waterproof yellow tape After wrapping the black protective film, such as picture No. 3. 2.10 2.10

Pallet Shipping: Use fumigation free and recycling trays that meet export requirements, and use white wrapping protective film to wrap and bind with cable ties for the outside, such as picture No. 4,  $\omega^{[0]}$ also, the products can be packaged according to customers' requirements.