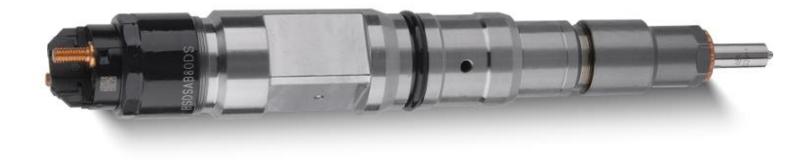

#### stron. stron. stron. stron. stron. stron 1.1. 0445120296 Injector's Basic Information

|                 | ijeetor 5 Busie miterination                                                  |     |
|-----------------|-------------------------------------------------------------------------------|-----|
| Title           | China made new high quality diesel injector 0445120296 fuel injector CRIN2-16 | ç   |
| SKU 1 9         | DGH130445120296                                                               | -98 |
| SKU 2           | /                                                                             |     |
| 1.2. 0445120296 | njector's Common Part Number                                                  | şê  |

#### 1.4.0445120296 Injector's Parameter

SPECTRE Adaptation System: Common Rail System **Injector Series:** 120 Series

Parameter Performance: CRIN2-16

P PROTO all the P.F.F. Matching Accessories: Gasket F 00R J02 175 (7.73\*14.36\*1.49)

Injector Type: Electromagnetic Injector

Support System Maximum Pressure: 1,600 Vehicle Configuration Information: /

#### . Then Then Then Then Then Then SPARAT 1.5.0445120296 Injector's Specifications and Dimensions ast.

Injector Size: 21.5cm\*4 cm \*4 cm = 344cm<sup>3</sup> (L\*W\*H=V)

and the addition of the additi 